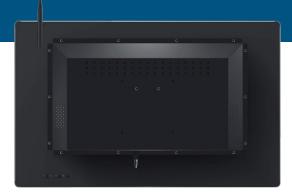

#### **PHYSICAL**

Housing Metal

Color Black

Weight

6365g

Dimension 527.4 x 346.4 x 43.5 mm

Mounting VESA 100

Power Supply 12V / 5A